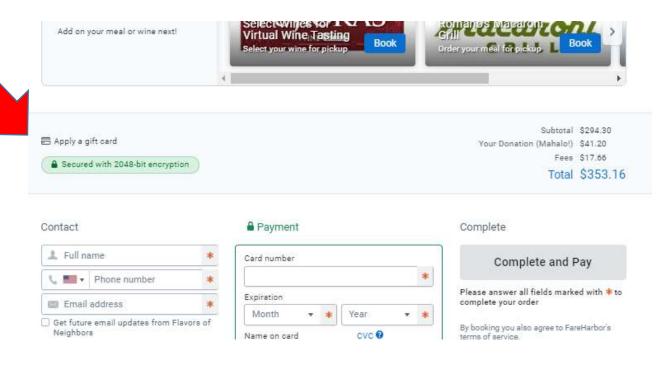

#### **Steps to Order through Flavors of Neighbors Reinvented:**

- 1. Decide which day(s) you want to order lunch/dinner.
- 2. Look at the grid on page 2 to determine the restaurants participating on those days lunch/dinner restaurants listed separately.
- 3. Go to the restaurant you're interested in ordering from to view their menu (Listing is in alpha order starting on page 3).
- 4. Go to <a href="https://fareharbor.com/embeds/book/hihomeownership/items/?full-items=yes&u=44236279-1b6b-4f83-9eba-70230bb29503&from-ssl=yes&back=https://www.hihomeownership.org/flavors%20">https://www.hihomeownership.org/flavors%20</a> to place your order online. If you have a sponsor gift code, go to the page 11 of this handout for redemption instructions. Family Options are recommended for meal gift code redemption for the best value. Instructions are the same for redeeming wine and meal gift codes.
  - a. You can select the date/time of your order pick-up. If the date/time is not available for the restaurant of your choice, orders have closed based on max capacity or prior notification required by the restaurant.
  - b. You will receive a confirmation email for your order.
- 5. Pick-up your order at the restaurant or store on the date/time of your order.

Ordering closes at <u>least</u> 24 hrs prior to pick-up based on the restaurant. There is a max order count per restaurant. **ORDER EARLY TO GET YOUR FIRST CHOICE.**Orders can only be placed through HHOC for this fundraiser - not with the restaurant.

The price per menu item is the cost for your order (paid through HHOC to the restaurant).

A booking fee and your HHOC donation (thank you!) is reflected at check-out unless you are using a gift code.