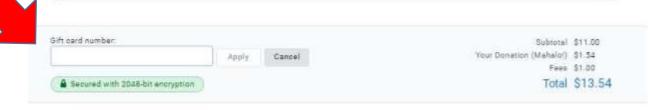

#### **Steps to Order through Flavors of Neighbors Reinvented:**

- 1. Decide which day(s) you want to order lunch/dinner.
- 2. Look at the grid on page 2 to determine the restaurants participating on those days lunch/dinner restaurants listed separately.
- 3. Go to the restaurant you're interested in ordering from to view their menu (Listing is in alpha order starting on page 3).
- 4. Go to <a href="https://fareharbor.com/embeds/book/hihomeownership/items/?full-items=yes&u=44236279-1b6b-4f83-9eba-70230bb29503&from-ssl=yes&back=https://www.hihomeownership.org/flavors%20">https://www.hihomeownership.org/flavors%20</a> to place your order online. If you have a sponsor gift code, go to the page 11 of this handout for redemption instructions. Family Options are recommended for meal gift code redemption for the best value. Instructions are the same for redeeming wine and meal gift codes.
  - a. You can select the date/time of your order pick-up. If the date/time is not available for the restaurant of your choice, orders have closed based on max capacity or prior notification required by the restaurant.
  - b. You will receive a confirmation email for your order.
- 5. Pick-up your order at the restaurant or store on the date/time of your order.

Ordering closes at <u>least</u> 24 hrs prior to pick-up based on the restaurant. There is a max order count per restaurant. **ORDER EARLY TO GET YOUR FIRST CHOICE.**Orders can only be placed through HHOC for this fundraiser - not with the restaurant.

The price per menu item is the cost for your order (paid through HHOC to the restaurant).

A booking fee and your HHOC donation (thank you!) is reflected at check-out unless you are using a gift code.