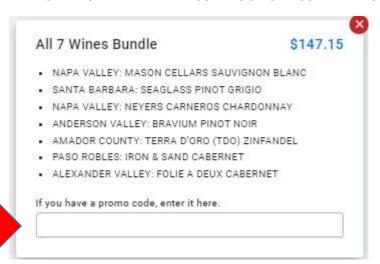

are possible thanks to you!

#### **GIFT CODE & GIFT CARD REDEMPTION PROCEDURES**

GIFT CODE REDEMPTION: Sponsors will receive gift codes to redeem for the meals & wine that come with their sponsorship. Each gift code can be redeemed for any meal (including family packs or meals for more than one person) or single bottle of wine.

AFTER YOU SELECT HOW MANY ITEMS YOU WANT, A BOX WILL APPEAR TO THE BOTTOM LEFT OF THE AREA WHERE YOU SELECTED THE QUANTITY OF ORDERS YOU WANT - it notes what you selected as your order and the total owed.

CLICK ON "Add promo or discount code" THAT APPEARS AT THE BOTTOM OF THE BOX WITH YOUR ORDER TOTAL.







THE BOX BELOW WILL APPER - COPY YOUR GIFT CODE IN THIS BOX AND YOUR AMOUNT OWED WILL BE REDUCED OR BECOME ZERO. THE GIFT CODE IS GOOD FOR ONE USE ONLYP.



**GIFT CARD REDEMPTION:** Those who received a gift card for use through our fundraiser can apply it towards any purchase made through our fundraiser.

AFTER YOU SELECT HOW MANY ITEMS YOU WANT, CLICK ON "Add to cart" AT THE BOTTOM OF THE SCREEN.



AT THE FOLLOWING SCREEN, BELOW THE PICTURES AND ABOVE THE PORTION WHERE THE CREDIT CARD INFORMATION WOULD BE ENTERED TO SUBMIT PAYMENT, CLICK ON "Apply a gift card" ABOVE THE GREEN OVAL.



A BOX FOR THE GIFT CARD NUMBER WILL APPEAR. COPY YOUR NUMBER IN THIS BOX AND CLICK "Apply"



THE AMOUNT OF YOUR GIFT CARD WILL BE CREDITED TOWARDS YOUR TOTAL.