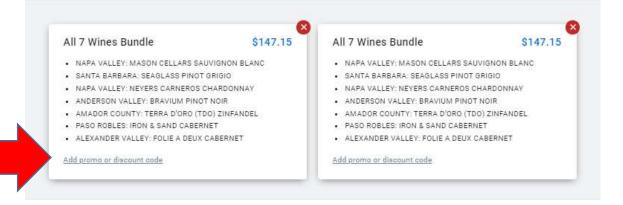

sh fruit, jam, nuts, Hawaiian honey blend, fresh garnish and artisanal cracker selection. \$10 discount! \$47.12 |



Mahalo for your support!

Our programs are possible thanks to you!

#### **GIFT CODE & GIFT CARD REDEMPTION PROCEDURES**

GIFT CODE REDEMPTION: Sponsors will receive gift codes to redeem for the meals & wine that come with their sponsorship. Each gift code can be redeemed for any meal (including family packs or meals for more than one person) or single bottle of wine.

AFTER YOU SELECT HOW MANY ITEMS YOU WANT, A BOX WILL APPEAR TO THE BOTTOM LEFT OF THE AREA WHERE YOU SELECTED THE QUANTITY OF ORDERS YOU WANT - it notes what you selected as your order and the total owed.

CLICK ON "Add promo or discount code" THAT APPEARS AT THE BOTTOM OF THE BOX WITH YOUR ORDER TOTAL.







THE BOX BELOW WILL APPER - COPY YOUR GIFT CODE IN THIS BOX AND YOUR AMOUNT OWED WILL BE REDUCED OR BECOME ZERO. THE GIFT CODE IS GOOD FOR ONE USE ONLYP.



**GIFT CARD REDEMPTION:** Those who received a gift card for use through our fundraiser can apply it towards any purchase made through our fundraiser.

AFTER YOU SELECT HOW MANY ITEMS YOU WANT, CLICK ON "Add to cart" AT THE BOTTOM OF THE SCREEN.



AT THE FOLLOWING SCREEN, BELOW THE PICTURES AND ABOVE THE PORTION WHERE THE CREDIT CARD INFORMATION WOULD BE ENTERED TO SUBMIT PAYMENT, CLICK ON "Apply a gift card" ABOVE THE GREEN OVAL.



A BOX FOR THE GIFT CARD NUMBER WILL APPEAR. COPY YOUR NUMBER IN THIS BOX AND CLICK "Apply"



THE AMOUNT OF YOUR GIFT CARD WILL BE CREDITED TOWARDS YOUR TOTAL.