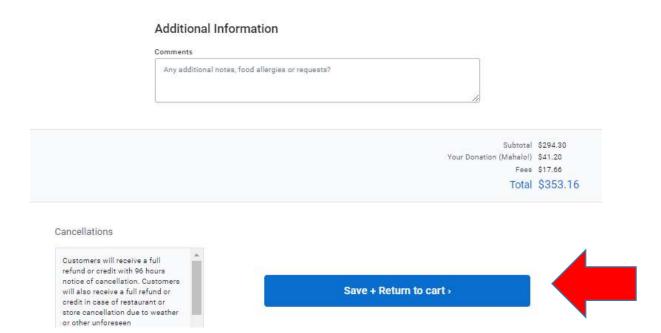

#### **Steps to Order through Flavors of Neighbors Reinvented:**

- 1. Decide which day(s) you want to order lunch/dinner.
- 2. Look at the grid on page 2 to determine the restaurants participating on those days lunch/dinner restaurants listed separately.
- 3. Go to the restaurant you're interested in ordering from to view their menu (Listing is in alpha order starting on page 3).
- 4. Go to <a href="https://fareharbor.com/embeds/book/hihomeownership/items/?full-items=yes&u=44236279-1b6b-4f83-9eba-70230bb29503&from-ssl=yes&back=https://www.hihomeownership.org/flavors%20">https://www.hihomeownership.org/flavors%20</a> to place your order online. If you have a sponsor gift code, go to the page 11 of this handout for redemption instructions. Family Options are recommended for meal gift code redemption for the best value. Instructions are the same for redeeming wine and meal gift codes.
  - a. You can select the date/time of your order pick-up. If the date/time is not available for the restaurant of your choice, orders have closed based on max capacity or prior notification required by the restaurant.
  - b. You will receive a confirmation email for your order.
- 5. Pick-up your order at the restaurant or store on the date/time of your order.

Ordering closes at <u>least</u> 24 hrs prior to pick-up based on the restaurant. There is a max order count per restaurant. **ORDER EARLY TO GET YOUR FIRST CHOICE.**Orders can only be placed through HHOC for this fundraiser - not with the restaurant.

The price per menu item is the cost for your order (paid through HHOC to the restaurant).

A booking fee and your HHOC donation (thank you!) is reflected at check-out unless you are using a gift code.