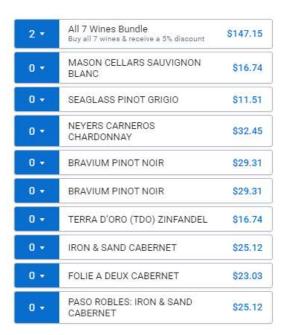

resh fruit, jam, nuts, Hawaiian honey blend, fresh garnish and artisanal cracker selection. \$10 discount! \$47.12 |



Mahalo for your support!

Our programs are possible thanks to you!

#### **GIFT CODE & GIFT CARD REDEMPTION PROCEDURES**

GIFT CODE REDEMPTION: Sponsors will receive gift codes to redeem for the meals & wine that come with their sponsorship. Each gift code can be redeemed for any meal (including family packs or meals for more than one person) or single bottle of wine.

AFTER YOU SELECT HOW MANY ITEMS YOU WANT, A BOX WILL APPEAR TO THE BOTTOM LEFT OF THE AREA WHERE YOU SELECTED THE QUANTITY OF ORDERS YOU WANT - it notes what you selected as your order and the total owed.

CLICK ON "Add promo or discount code" THAT APPEARS AT THE BOTTOM OF THE BOX WITH YOUR ORDER TOTAL.







THE BOX BELOW WILL APPER - COPY YOUR GIFT CODE IN THIS BOX AND YOUR AMOUNT OWED WILL BE REDUCED OR BECOME ZERO. THE GIFT CODE IS GOOD FOR ONE USE ONLYP.



**GIFT CARD REDEMPTION:** Those who received a gift card for use through our fundraiser can apply it towards any purchase made through our fundraiser.

AFTER YOU SELECT HOW MANY ITEMS YOU WANT, CLICK ON "Add to cart" AT THE BOTTOM OF THE SCREEN.



AT THE FOLLOWING SCREEN, BELOW THE PICTURES AND ABOVE THE PORTION WHERE THE CREDIT CARD INFORMATION WOULD BE ENTERED TO SUBMIT PAYMENT, CLICK ON "Apply a gift card" ABOVE THE GREEN OVAL.



A BOX FOR THE GIFT CARD NUMBER WILL APPEAR. COPY YOUR NUMBER IN THIS BOX AND CLICK "Apply"



THE AMOUNT OF YOUR GIFT CARD WILL BE CREDITED TOWARDS YOUR TOTAL.